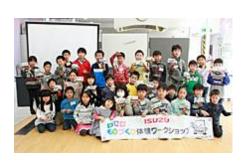

## Isuzu Monozukuri Hands-on Workshop (Design Class) Held in Shonandai, Fujisawa, Kanagawa Prefecture

On February 26, Isuzu held an Isuzu Monozukuri Hands-on Workshop (Design Class) at Shonandai Culture Center Children's Museum in Fujisawa, Kanagawa Prefecture.

On the day, 34 children and parents took part and enjoyed making their own colorful designs on the latest new Elf paper crafts and

Children proudly holding their works

Isuzu's design center staff adding their keen guidance to the children's enthusiasm