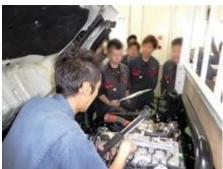

Presentation ceremony

The donated Elf truck

Lessons using the actual truck began immediately