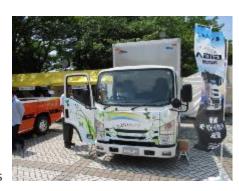

Elf truck on display outdoors

Children were thrilled to sit in the driver's seat of the Elf, which they