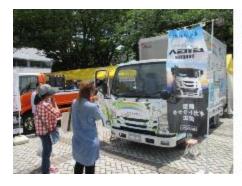

In addition to introducing the company Isuzu and the environmental efforts of the Fujisawa Plant, Isuzu exhibited its Elf truck.

About 75,000 people attended the two-day event and many people, including parents with their children, came to the Isuzu booth.