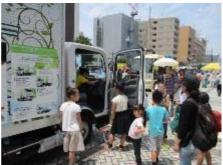

Elf truck on display outdoors

Children were thrilled to sit in the driver's seat of the Elf, which they