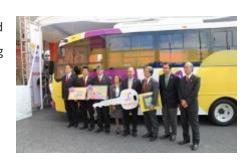

## **Bus Donation to Local Social Welfare Organization (Mexico)**

In November 2014, Isuzu Motors Mexico S. de R.L. donated the second ELF, a lift-equipped welfare bus, to the welfare group Teleton, following the first donation on August 2013.

## For transporting children

The bus is used to take children to and from child rehabilitation centers in Teleton.

Since the previous year's donation of a lift-equipped bus was highly appreciated, we offered to donate additional units to help some of the institutions in Teleton where transportation can be inconvenient.