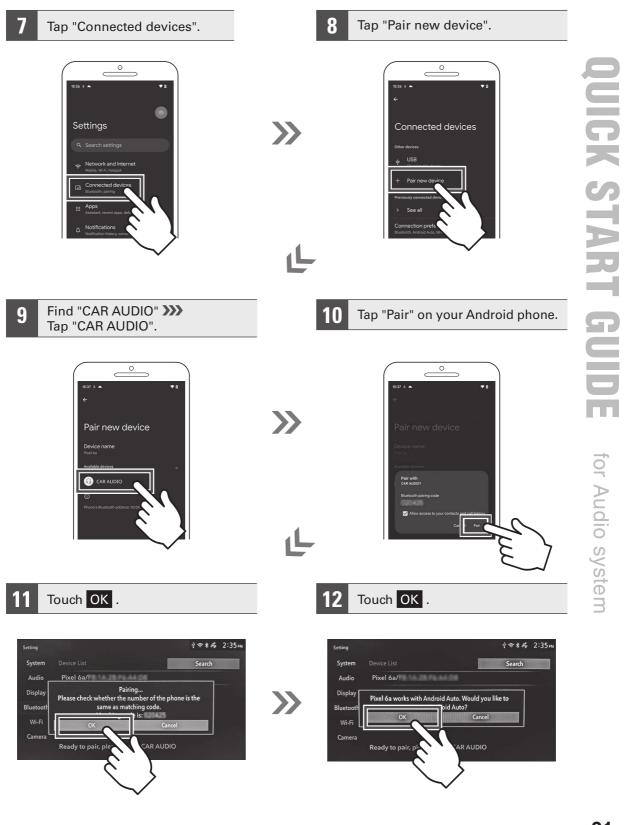

#### Android Auto™

#### **BASIC REQUIREMENTS**

- Make sure your vehicle is in Park. The parking brake MUST be engaged before getting started with setup.
- You will need a high-quality, certified USB cable for the in-vehicle connection.
- On your compatible Android phone, download and install the free Android Auto app from the Google Play Store.
- Launch the Android Auto App on your Android phone.
- Follow the on-screen instructions to complete app setup prior to connecting to your vehicle.
- For the best Android Auto experience, accept all permissions and enable notification access for Android Auto.
- Connect a USB cable to your Android phone and the USB port.
- The unit will detect your Android phone. If you are a first-time user, follow the on-screen prompts to enable Android Auto (you may need to refer to your Android phone to continue setup).
- Some features and devices may not be available in all countries. Please find in https://support.google.com/androidauto/answer/6348019

#### NOTE

- When connecting for the first time, connection may fail if the date and time on the unit and the Android smartphone are different. Check the date and time settings on your Android smartphone and try again.
- The Android Auto may be displayed instead of the connected menu when a Android smartphone is connected.
- For devices that have been connected to Android Auto with a Wireless connection once, turning ACC OFF/ON while using Android Auto with a USB connection may result in a Wireless Android Auto connection.