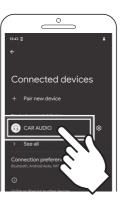

USB connection may result in a Wireless Android Auto connection.

#### Connect with USB cable When connecting an Android phone for the first time Connect your Android phone to the 2 Touch I agree . USB terminal using the USB cable. Start Android Auto ng the screen may Please be aware of the when using this featu Ó Ô >/services may use your ca uto and third party applicat 2 t Ģ Π $\Theta$ 9 Calenda meSna Maps GE C News -9R 1 (C 2 田 **GB** When connecting an Android phone for the second and subsequent times Connect your Android phone to the USB terminal using the USB cable. 0 ð Calenda Maps Ó ò GE C • • • • 9R 10 1 🕸 🕒 🚯 🕢 . € Д

19











>>

Tap "Settings".



C

**())** 

 $\overline{\Box}$ 

Calendar

GE

News

101

🕸 🕓

q12

0

Maps

田

3 Find "CAR AUDIO" **>>>** Tap "CAR AUDIO".



田