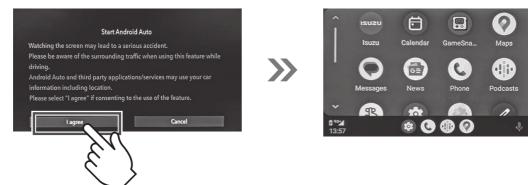

#### Connect with USB cable When connecting an Android phone for the first time Connect your Android phone to the 2 Touch I agree . USB terminal using the USB cable. Start Android Auto ng the screen may Please be aware of the when using this featu Ó Ô >/services may use your ca uto and third party applicat 2 t Ģ Π $\Theta$ 9 Calenda meSna Maps GE C News -9R 1 (C 2 田 **GB** When connecting an Android phone for the second and subsequent times Connect your Android phone to the USB terminal using the USB cable. 0 ð Calenda Maps Ó ò GE C • • • • 9R 10 1 🕸 🕒 🚯 🕢 . € Д