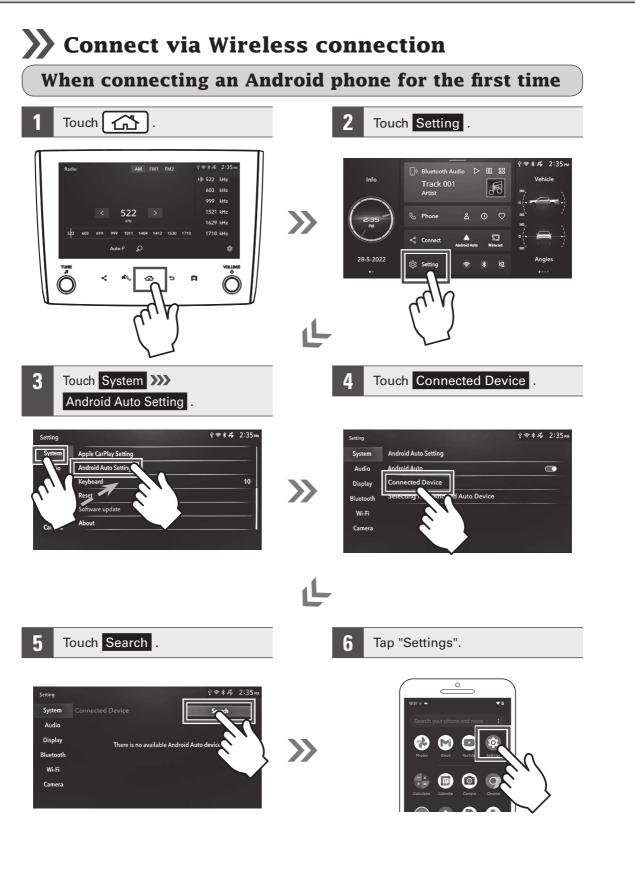

#### Android Auto™

#### **BASIC REQUIREMENTS**

- Make sure your vehicle is in Park. The parking brake MUST be engaged before getting started with setup.
- You will need a high-quality, certified USB cable for the in-vehicle connection.
- On your compatible Android phone, download and install the free Android Auto app from the Google Play Store.
- Launch the Android Auto App on your Android phone.
- Follow the on-screen instructions to complete app setup prior to connecting to your vehicle.
- For the best Android Auto experience, accept all permissions and enable notification access for Android Auto.
- Connect a USB cable to your Android phone and the USB port.
- The unit will detect your Android phone. If you are a first-time user, follow the on-screen prompts to enable Android Auto (you may need to refer to your Android phone to continue setup).
- Some features and devices may not be available in all countries. Please find in https://support.google.com/androidauto/answer/6348019

#### NOTE

- When connecting for the first time, connection may fail if the date and time on the unit and the Android smartphone are different. Check the date and time settings on your Android smartphone and try again.
- The Android Auto may be displayed instead of the connected menu when a Android smartphone is connected.
- For devices that have been connected to Android Auto with a Wireless connection once, turning ACC OFF/ON while using Android Auto with a USB connection may result in a Wireless Android Auto connection.