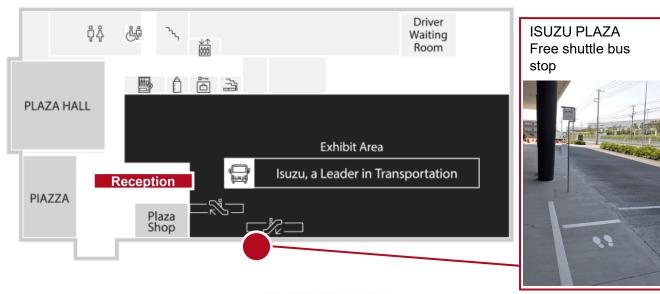

iday (Except on holidays and closed day)  $10:00\sim16:30$ 



## Requests When Visiting Isuzu Plaza





## Cameras allowed everywhere

- ※Please refrain from using tripods and selfie sticks.
- \*Photos and videos taken at the museum can be uploaded to SNS and Video sites. Please be careful not to show other visitors and staff.



## **Driving simulator 2F**

Minimum height requirement: 140cm

In case of crowds, Please line up in order and follow the rules to have fun

There are other visitors. Please follow the rules and do not get hurt.



# **Food And Drinks Not Allowed**

- Food isn't allowed.
- No food is brought in and no place to eat is provided.
- We refuse entry to people who drink alcohol.
- Drinks are available at the following locations.





# **Information 1F**









1F



# **Information 2F**

2F





To access the Antarctic exhibit, restroom, elevators, and the red sofas where you can get drinks, turn just before the slope.

Driving Simulator (140cm: Minimum height requirement)







# For Visitors Using Strollers

### •Strollers are not allowed in the exhibition area.

- A stroller parking area is available near the entrance of the facility.
- We provide stroller cloakroom tickets at the reception. Please request one from the reception staff if needed.
- Strollers are allowed in the restrooms and nursing room on the first floor.
- Strollers for children with disabilities, such as special buggies, can be used. Please indicate this in the request section of the reservation form and inform the reception staff. A usage permit issued by our facility must be