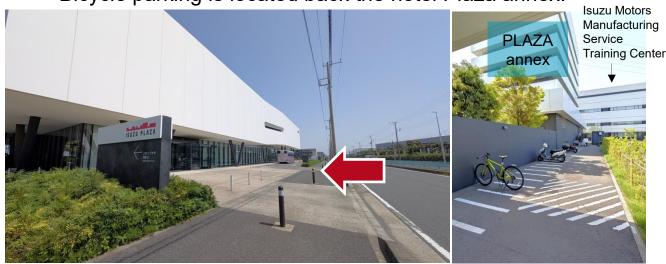

# For Visitors Using Parking Lot

- If you are coming by car, please enter through the main entrance and follow the security staff to park your car in our parking lot.
- Parking is not reserved, first-come, first-served basis.
- Bus parking is by reservation only.
- Depending on how crowded it is, you may be asked to park in a temporary parking lot.
- Please use paid parking area near by if our parking lot is full.
   (There's no affiliated paid parking area with us)
- Bicycle parking is located back the hotel Plaza annex.