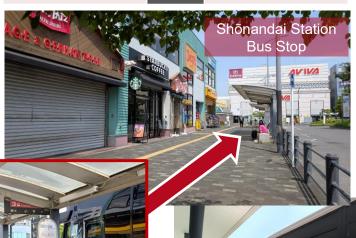

## Free Shuttle Bus To Isuzu Plaza

Shōnandai Station ⇔ Isuzu Plaza (No reservation required)

Seating capacity: Approximately 45 seats

\*Please note that seats may not be available during peak hours due to limited capacity.

- It takes about 15 minutes to walk from Shōnandai Station to Isuzu Plaza at a normal pace.
- Folded strollers and wheelchairs can be placed in the bus's luggage compartment.

| From Sh | ōnandai |      | From Isu | zu Plaza |
|---------|---------|------|----------|----------|
|         | 50      | 9am  |          | 40       |
| 20      | 50      | 10am | 10       | 40       |
| 20      | 50      | 11am | 10       | 40       |
| 20      | 50      | 12pm | 10       | 40       |
| 20      | 50      | 13pm | 10       | 40       |
| 20      | 50      | 14pm | 10       | 40       |
| 20      | 50      | 15pm | 10       | 40       |
| 20      | 50      | 16pm | 10       | 40       |