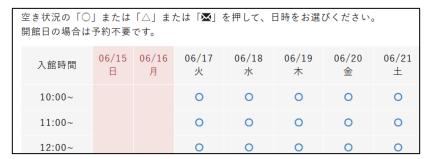

3 人

After entering the above items, tap "Next".

Please check the schedule on the next page to see if the reservation can be made as requested.

Enter the number of visitors you would like to visit, and the dates and times indicated by  $\circ$  or  $\triangle$  are available for reservation.

Click here to change your visit schedule.

Choose dates and time marked with  $\bigcirc$  or  $\triangle$ .

\*Choose the date and time even if you only change the number in your group.

If the number in your group change the day before or on the day, please tell the receptionist directly as you come to Isuzu Plaza.