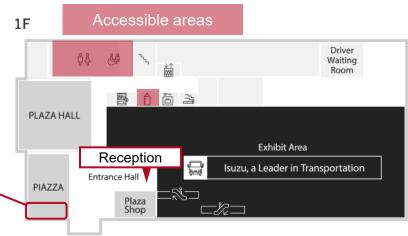

r Visitors Using Strollers

### •Strollers are not allowed in the exhibition area.

- A stroller parking area is available near the entrance of the facility.
- We provide stroller cloakroom tickets at the reception. Please request one from the reception staff if needed.
- Strollers are allowed in the restrooms and nursing room on the first floor.
- Strollers for children with disabilities, such as special buggies, can be used. Please indicate this in the request section of the reservation form and inform the reception staff. A usage permit issued by our facility must be attached to your stroller, so please be aware of this in advance.
- Strollers can be taken on the Plaza shuttle bus. Please inform the driver when boarding. Children must not remain in strollers while riding on the bus.







# For Visitors Using Wheelchairs

- Isuzu Plaza is fully accessible.
- If you need a wheelchair, please let the reception staff know.
- An elevator is available to access the second floor.
- Accessible restrooms are available.
- There are no stairs or steps along the exhibition route.
- If you are arriving by car, wheelchair users can be dropped off and picked up at the main entrance.
  Please ask the security staff for the designated drop-off and pick-up location.
- Wheelchairs are available for loan. However, advance reservations are not accepted.
   Please note that availability may be limited depending on usage.
  - X Loaned wheelchairs are for use only inside Isuzu Plaza.



※For drop-off and pick-up, please ask the security staff at the main entrance.



# For Group Use

- We doe