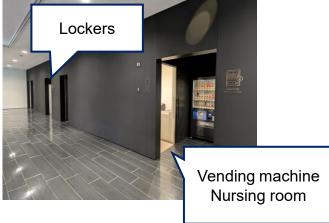

# **Information 2F**

2F

To access the Antarctic exhibit, restroom, elevators, and the red sofas where you can get drinks, turn just before the slope.

Driving Simulator (140cm: Minimum height requirement)