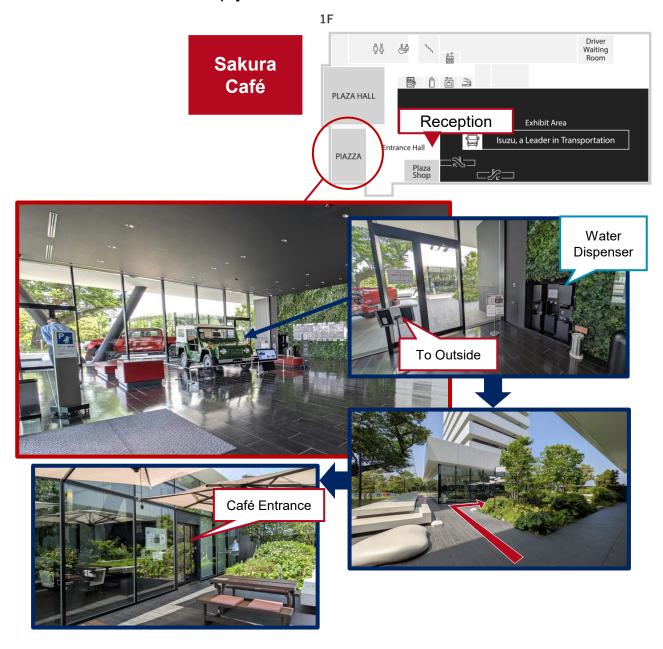

## Sakura Café At Isuzu Plaza

You can enjoy food and drinks at Sakura Café, located in the Hotel Annex right next to Isuzu Plaza.

We invite you to stop by during your visit.

XYou are welcome to re-enter Isuzu Plaza after visiting the café.

Please be sure to keep your admission sticker on.