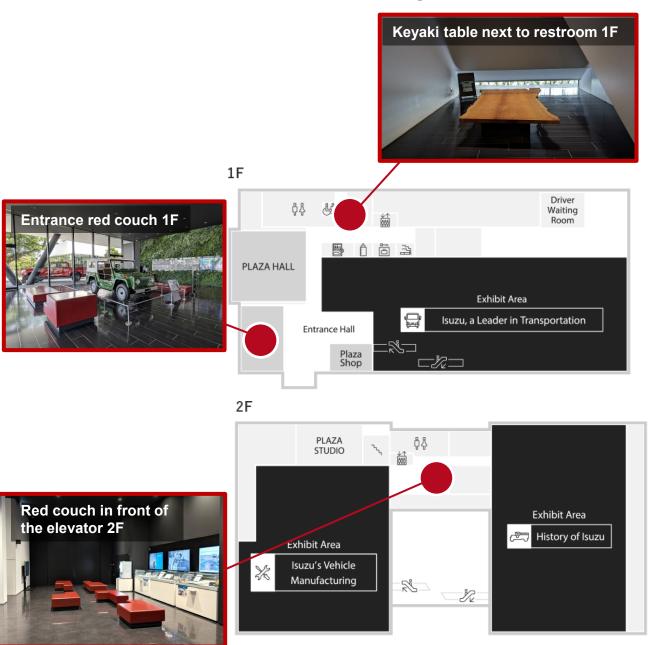

# **Information 1F**

1F

# **Information 2F**

2F

To access the Antarctic exhibit, restroom, elevators, and the red sofas where you can get drinks, turn just before the slope.

Driving Simulator (140cm: Minimum height requirement)