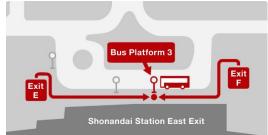

## Free Shuttle Bus To Isuzu Plaza

Shōnandai Station ⇔ Isuzu Plaza (No reservation required)

Seating capacity: Approximately 45 seats

\*Please note that seats may not be available during peak hours due to limited capacity.

East Exit (E & F), C Station / Bus Stop No. 3

HI-DEC