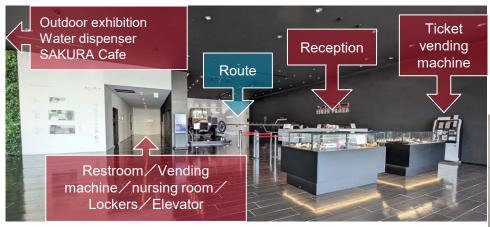

# **Information 1F**

1F

# **Information 2F**

2F

To access the Antarctic exhibit, restroom, elevators, and the red sofas where you can get drinks, turn just before the slope.

Driving Simulator (140cm: Minimum height requirement)