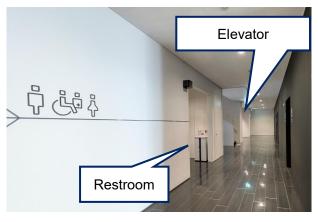

# **Information 2F**

2F

To access the Antarctic exhibit, restroom, elevators, and the red sofas where you can get drinks, turn just before the slope.

Driving Simulator (140cm: Minimum height requirement)