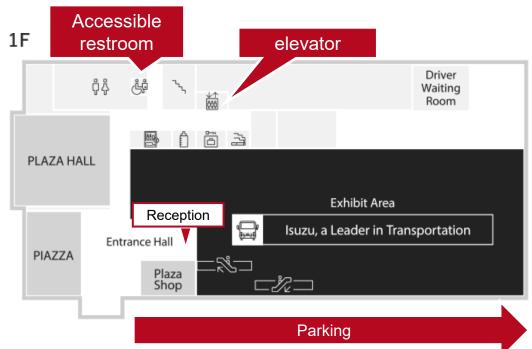

# For Visitors Using Wheelchairs

- Isuzu Plaza is fully accessible.
- If you need a wheelchair, please let the reception staff know.
- An elevator is available to access the second floor.
- Accessible restrooms are available.
- There are no stairs or steps along the exhibition route.
- If you are arriving by car, wheelchair users can be dropped off and picked up at the main entrance.
  Please ask the security staff for the designated drop-off and pick-up location.
- Wheelchairs are available for loan. However, advance reservations are not accepted.
   Please note that availability may be limited depending on usage.
  - X Loaned wheelchairs are for use only inside Isuzu Plaza.

※For drop-off and pick-up, please ask the security staff at the main entrance.