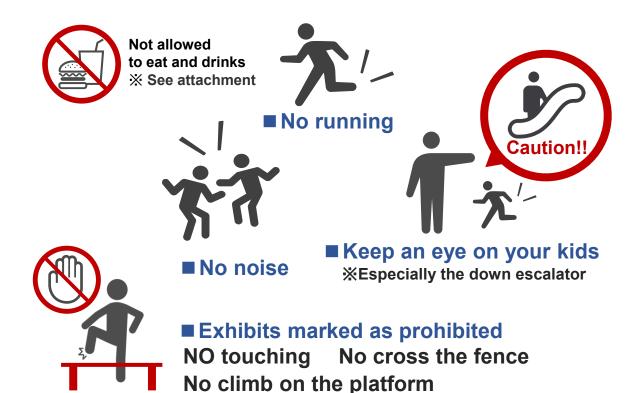

## Requests When Visiting Isuzu Plaza

## Cameras allowed everywhere

- ※Please refrain from using tripods and selfie sticks.
- \*Photos and videos taken at the museum can be uploaded to SNS and Video sites. Please be careful not to show other visitors and staff.

## **Driving simulator 2F**

Minimum height requirement: 140cm

In case of crowds, Please line up in order and follow the rules to have fun

There are other visitors. Please follow the rules and do not get hurt.

# **Food And Drinks Not Allowed**

- Food isn't allowed.
- No food is brought in and no place to eat is provided.
- We refuse entry to people who drink alcohol.
- Drinks are available at the following locations.