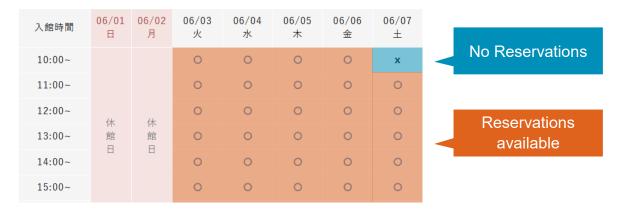

#### 見学希望日\* Date

予約受付期間: 2025年6月17日~2025年8月31日

2025 ~年 6 ~月 16 ~日

Please select your desired Date and the number of visitor. (Reservations can be made up to 3 months in advance including the current month.)

3 人

After entering the above items, tap "Next".

Please check the schedule on the next page to see if the reservation can be made as requested.

Enter the number of visitors you would like to visit, and the dates and times indicated by  $\circ$  or  $\triangle$  are available for reservation.