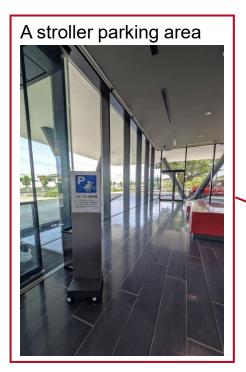

# For Visitors Using Strollers

### •Strollers are not allowed in the exhibition area.

- A stroller parking area is available near the entrance of the facility.
- We provide stroller cloakroom tickets at the reception. Please request one from the reception staff if needed.
- Strollers are allowed in the restrooms and nursing room on the first floor.
- Strollers for children with disabilities, such as special buggies, can be used. Please indicate this in the request section of the reservation form and inform the reception staff. A usage permit issued by our facility must be attached to your stroller, so please be aware of this in advance.
- Strollers can be taken on the Plaza shuttle bus. Please inform the driver when boarding. Children must not remain in strollers while riding on the bus.