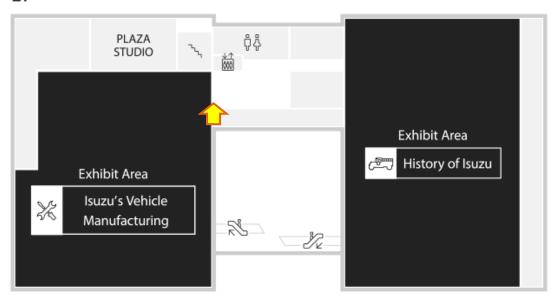

# **Information 1F**

1F

# **Information 2F**

2F

To access the Antarctic exhibit, restroom, elevators, and the red sofas where you can get drinks, turn just before the slope.

Driving Simulator (140cm: Minimum height requirement)