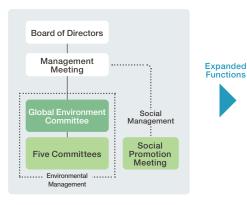

# Governance System for Promoting Sustainability

In April 2021, the Isuzu Group established the Sustainability Committee, expanding the functions of the previous Global Environment Committee to handle overall sustainability activities. Even as the Isuzu Group promoted company-wide activities to realize its Global Environmental Charter, we faced a growing need for an organization that comprehensively addresses the impact of increasingly diverse and complex social issues. We therefore strengthened the sustainability promotion structure to work towards realizing the *Isuzu* Environmental Vision 2050 formulated in March 2020, while accelerating initiatives for human rights and diversity. Under this new structure, subcommittees for environmental and social issues are placed under the Sustainability Committee. In addition to deepening discussions and initiatives on environmental and social issues, this structure allows for broader discussions while deepening management engagement.