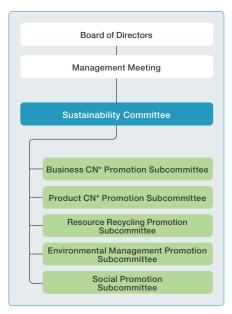

## Role of the Sustainability Committee

| Promotion of sustainability for the entire group.                | Recognize sustainability strategies as a management issue for<br>the entire group and promote Isuzu's business policies, business<br>strategies, and sustainability activities from a long-term perspective. |  |
|------------------------------------------------------------------|--------------------------------------------------------------------------------------------------------------------------------------------------------------------------------------------------------------|--|
| Monitor progress of sustainability activities.                   | Monitor progress on various business activities related to promoting Isuzu's corporate philosophy, medium- to long-term policies, vision, and sustainability.                                                |  |
| Gather and share external expectations and internal information. | Constantly recognize society's expectations based on changing social trends and promote awareness internally.                                                                                                |  |

## Roles of each subcommittee

| Business CN Promotion<br>Subcommittee                 | Promote cross-department activities to achieve carbon neutrality in 2050, focusing on production activities which are the group's main source of $\rm CO_2$ emissions, to achieve carbon neutrality in the Isuzu Group's business activities. |  |
|-------------------------------------------------------|-----------------------------------------------------------------------------------------------------------------------------------------------------------------------------------------------------------------------------------------------|--|
| Product CN Promotion<br>Subcommittee                  | Promote various activities that contribute to the carbon neutrality of products, including decarbonization technologies and energy, to achieve well-to-wheel (WtW) carbon neutrality.                                                         |  |
| Resource Recycling<br>Promotion Subcommittee          | Promote waste reduction and recycling in all Isuzu business activities including products and services to achieve 100% recycling of resources.                                                                                                |  |
| Environmental<br>Management Promotion<br>Subcommittee | Promote environmental activities in coordination with group companies, focusing on environmental management measures such as ISO 14001 certification acquisition, environmental risk management, and biodiversi conservation.                 |  |
| Social Promotion<br>Subcommittee                      | investment evaluation trends and promote activities to improve Isuzu's                                                                                                                                                                        |  |